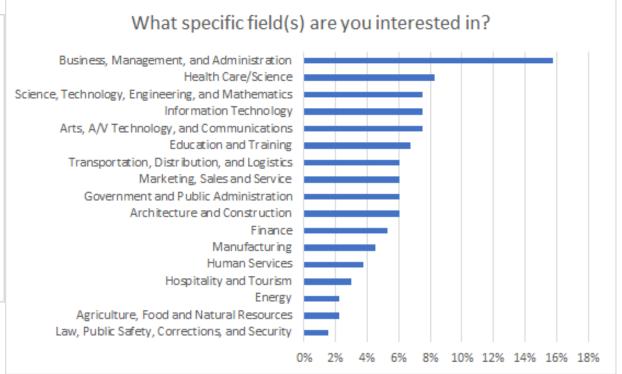

### What are the fields members are looking for an opportunity?

Healthcare/Science

Business Management

Science, Technology, Engineering, and Math

Information Technology