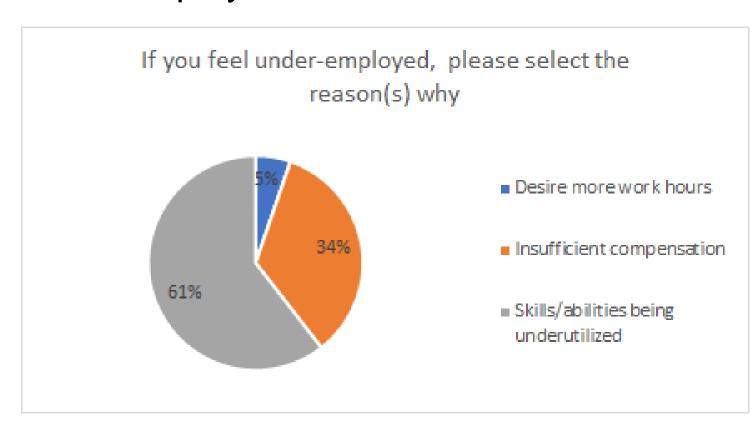

### Do you ever feel underemployed?

2

IN

6 in 10 respondents feel that their skills/ abilities are underutilized

5