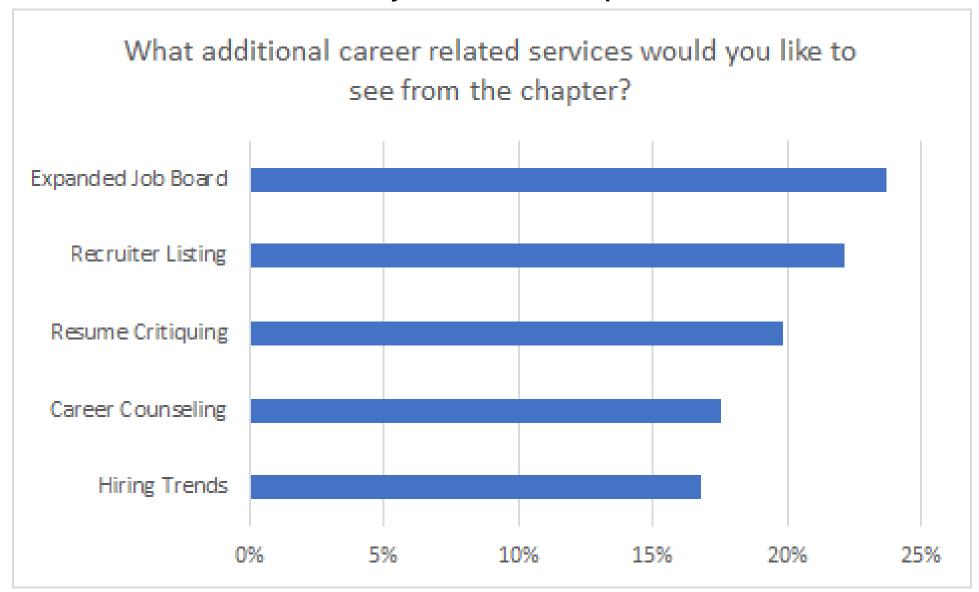

- Facilitated Workshops
- Web Career Development Supports
- Mentoring Program
- Broaden Partnerships



# Employment Survey Results





#### **Data Collection**



**Employment Survey Analysis** 



#### What are the roles members are interested in the most?



18%

**Project Manager** 



14% Program Manager/Director



10% **Product Owner** 



Senior Project Manager







On an average, half of the respondents are looking for a new opportunity.

### What are the fields members are looking for an opportunity?



Healthcare/Science





Business Management



Science, Technology, Engineering, and Math



Information Technology







### Do you ever feel underemployed?

2

IN

6 in 10 respondents feel that their skills/ abilities are underutilized

5





#### Where do you need help?





Actions Taken in Service to Our Members





#### Workshops

## Subject Matter Experts lead members through activities such as:

- Leadership and Team Building skills
  - Mentorship Program
  - 120 VC Transformational Leadership
- Professional Certification Education
  - Platinum Edge Certified Classes
  - PM Training Project Management





#### Workshops continued

- Technical Training
  - JIRA
  - Bovard College Lecture Series
  - Project Management in Supply Chains

- Job Search and Interviewing Techniques
  - Brand and Land
  - PM Leadership UpLevel 2.0





### **Mentoring Program**

## To build out specifically focused mentorship programs

PM Career Track - Learn more about the project management profession

PMP Exam Track - For people interested in taking the exam Leadership Tr