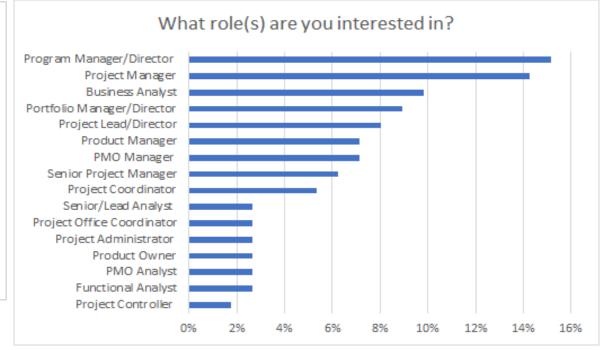

#### What are the roles members are interested in the most?

18%

**Project Manager** 

14% Program Manager/Director

10% **Product Owner** 

Senior Project Manager

On an average, half of the respondents are looking for a new opportunity.