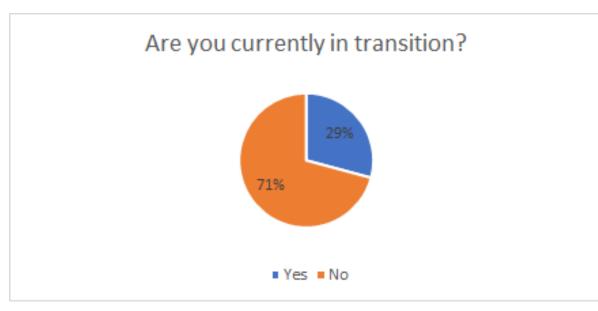

Stats on members who feel underemployed
- Areas where members in transition most need help

#### 1. Actions Taken in Service to Our Members

- Topical Webinars
- Facilitated Workshops
- Web Career Development Supports
- Mentoring Program
- Broaden Partnerships



# Employment Survey Results





#### **Data Collection**



**Employment Survey Analysis** 



#### What are the roles members are interested in the most?



18%

**Project Manager** 



14% Program Manager/Director



10% **Product Owner** 



Senior Project Manager







On an average, half of the respondents are looking for a new opportunity.

### What are the fields members are looking for an opportunity?



Healthcare/Science





Business Management



Science, Technology, Engineering, and Math



Information Technology







### Do you ever feel underemployed?

2

IN

6 in 10 respondents feel that their skills/ abilities are underutilized

5





#### Where do you need help?





Actions Taken in Service to Our Members





#### Workshops

## Subject Matter Experts lead members through activities such as:

- Leadership and Team Building skills
  - Mentorship Program
  - 120 VC Transformational Leadership
- Professional Certification Education
  - Platinum Edge Certified Classes
  - PM Training Project Management





#### Workshops continued

- Technical Training
  - JIRA
  - Bovard College Lecture Series
  - Project Management in Supply Chains

- Job Search and Interviewing Techniques
  - Brand and Land
  - PM Leadership UpLevel 2.0





### **Mentoring Program**

## To build out specifically focused me