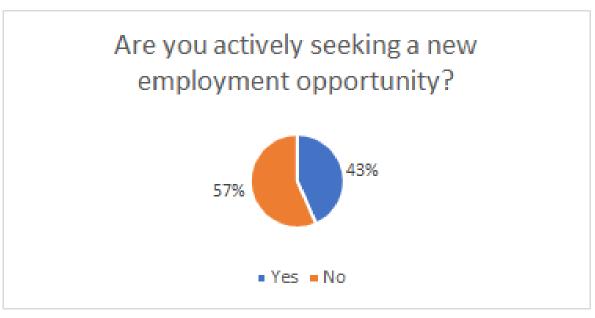

#### What are the roles members are interested in the most?

18%

**Project Manager** 

14% Program Manager/Director

10% **Product Owner** 

Senior Project Manager

On an average, half of the respondents are looking for a new opportunity.